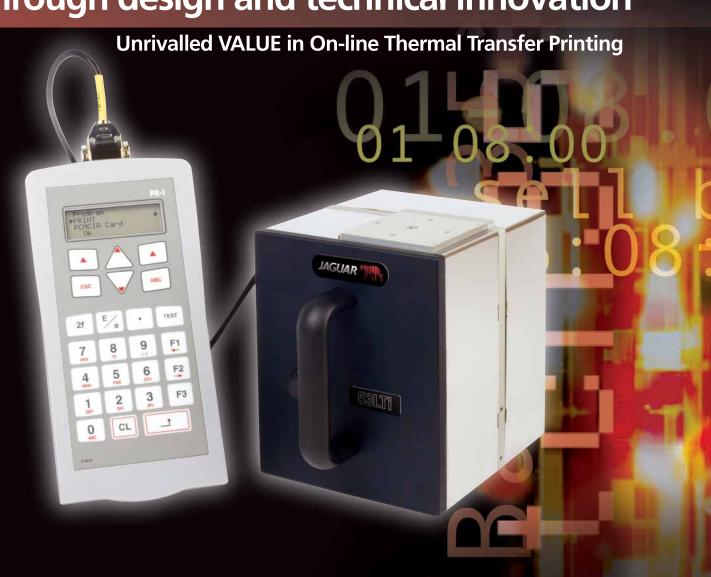

## Coder Ownership Made Simple!

Operator friendly, state-of-the-art electronic coder. Ideal for reproducing bar codes, real time, sell-by dates, batch numbers, graphics, prices, source codes and much more, permitting the desired message to be selected within seconds via an easy to use keypad.

- Extensive options choice don't pay for features you don't need.
- Future proof upgrade to additional features easily and cost effectively.
- Based upon tried and tested technology no risk.

The AGUAR Representation range of on-line thermal transfer printers provides for intermittent and continuous motion in-line printing of variable information, enabling the direct application of product specific data directly on to a wide range of packaging materials.