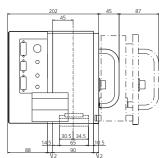

## **53 LT** specifications

| Print area:              | 53LTi    | 53 * 30 millimetres     |
|--------------------------|----------|-------------------------|
|                          | EDIT-    | (intermittent motion)   |
|                          | 53LTc    | 53 * 50 millimetres     |
|                          |          | (continuous motion)     |
| Resolution:              |          | 12 dots/mm              |
| Printing speed:          |          | up to 250 mm/sec        |
| Ribbon length:           | 600 mete | ers mounted in cassette |
| Weight (body):           |          | 7 Kg                    |
| Internal database:       |          | 200 KBytes              |
| Internal scalable fonts: |          | 3                       |
| Internal fast fonts:     |          | 1                       |
| Downloadable fonts:      |          | 1 (in future)           |
| Air supply:              |          | 6 Bar maximum           |
|                          |          |                         |

All dimensions are in millimetres.

C. Pedro Ponce de León, 4
Pol. Ind N.o.1 – 08960 Sant Just Desvern
Tf: +34 93 470 56 00 Fax: +34 93 473 56 21
email: info@betaprint.com