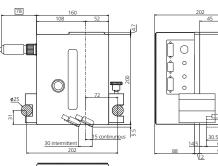

## **53 LT** specifications

| Print area:              | 53LTi    | 53 * 30 millimetres     |
|--------------------------|----------|-------------------------|
|                          | EDIT-    | (intermittent motion)   |
|                          | 53LTc    | 53 * 50 millimetres     |
|                          |          | (continuous motion)     |
| Resolution:              |          | 12 dots/mm              |
| Printing speed:          |          | up to 250 mm/sec        |
| Ribbon length:           | 600 mete | ers mounted in cassette |
| Weight (body):           |          | 7 Kg                    |
| Internal database:       |          | 200 KBytes              |
| Internal scalable fonts: |          | 3                       |
| Internal fast fonts:     |          | 1                       |
| Downloadable fonts:      |          | 1 (in future)           |
| Air supply:              |          | 6 Bar maximum           |
|                          |          |                         |

All dimensions are in millimetres.

C. Pedro Ponce de León, 4
Pol. Ind N.o.1 – 08960 Sant Just Desvern
Tf: +34 93 470 56 00 Fax: +34 93 473 56 21
email: info@betaprint.com