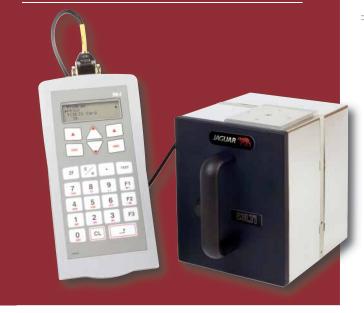

## Coder Ownership Made Simple!

Operator friendly, state-of-the-art electronic coder. Ideal for reproducing bar codes, real time, sell-by dates, batch numbers, graphics, prices, source codes and much more, permitting the desired message to be selected within seconds via an easy to use keypad.

- Extensive options choice don't pay for features you don't need.
- Future proof upgrade to additional features easily and cost effectively.
- Based upon tried and tested technology no risk.

The AGUAR Representation range of on-line thermal transfer printers provides for intermittent and continuous motion in-line printing of variable information, enabling the direct application of product specific data directly on to a wide range of packaging materials.