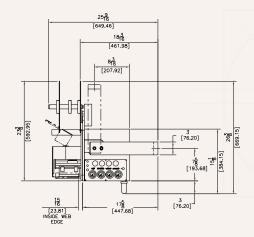

#### **Dimensions:**

Height: 23.3" (592 mm) Length: 28.7" (728 mm) Width: 25.6" (650 mm)