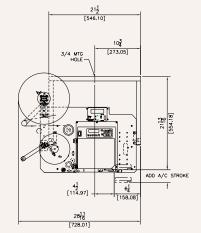

#### **Dimensions:**

Height: 23.3" (592 mm) Length: 28.7" (728 mm) Width: 25.6" (650 mm)