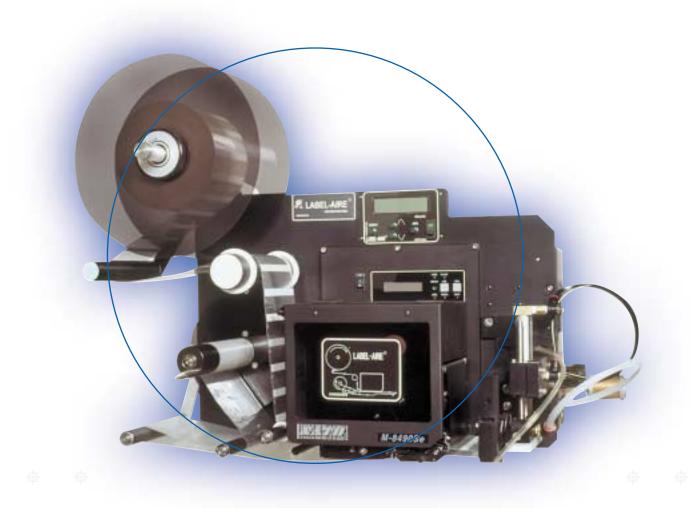

# **Model 3138 Printer Applicator**

The Model 3138's list of advanced features make this Label-Aire®'s best printer applicator for tough labeling jobs.

The Model 3138 is Label-Aire's most advanced printer applicator featuring enhanced two-line digital display with full error messaging, velocity compensation with optional encoder which results in accurate label placement through changes in product velocity, and multi-page memory (for saving setup parameters). All these handy features greatly simplify setup and changeovers. The new 3138 is just as tough as it is advanced. Its rugged stainless steel and anodized aluminum construction is corrosion resistant providing long-lasting durability and maintenance-free operation in the most hostile environments.

The 3138 is built to handle your most demanding labeling applications with ease and reliability.

- Heavy duty air cylinder for 24/7 label application.
- Velocity compensation with optional encoder for accurate label placement through changes in product velocity.
- Enhanced two-line digital display with full error messaging for added convenience.
- Compatible with any O.E.M. printer on the market.
- Standard 12" (305 mm) unwind.
- Available in either **domestic or CE** (European) configurations.
- Standard "end of label/ribbon" and "low label/ribbon" signals with strobes.
- Applies labels to the top, side, or bottom of products for added versatility.
- Available in a variety of stroke lengths.