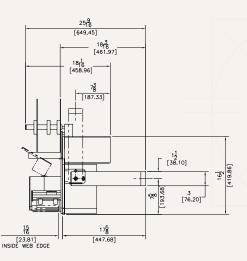

#### **Dimensions:**

Height: 21.8" (554 mm) Length: 28.6" (726 mm) Width: 25.6" (650 mm)

#### Weight:

160 lbs. (75 kg)