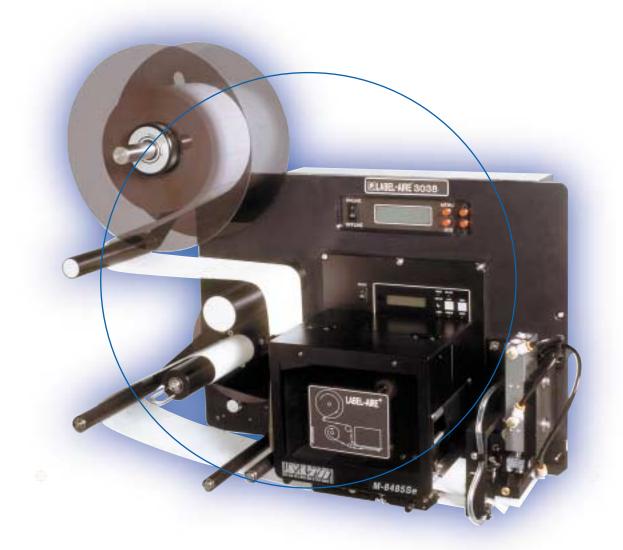

# **Model 3038 Printer Applicator**

The Model 3038 is Label-Aire®s newest standard line printer applicator for tough labeling jobs.

> The Model 3038 is Label-Aire's standard line printer applicator featuring a host of advancements such as enhanced two-line digital display with full error messaging, user programmable PLC outputs, standard velocity compensation with optional encoder which results in accurate label placement through changes in product velocity, and multi-page memory (for saving setup parameters). All these handy features greatly simplify setup and changeovers. The 3038's tough corrosion resistant, stainless steel, and anodized aluminum construction provides durability and maintenance-free operation for the most demanding applications.