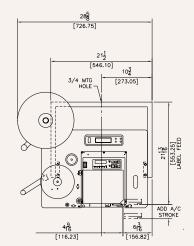

#### **Dimensions:**

Height: 21.8" (554 mm) Length: 28.6" (726 mm) Width: 25.6" (650 mm)

#### Weight:

160 lbs. (75 kg)