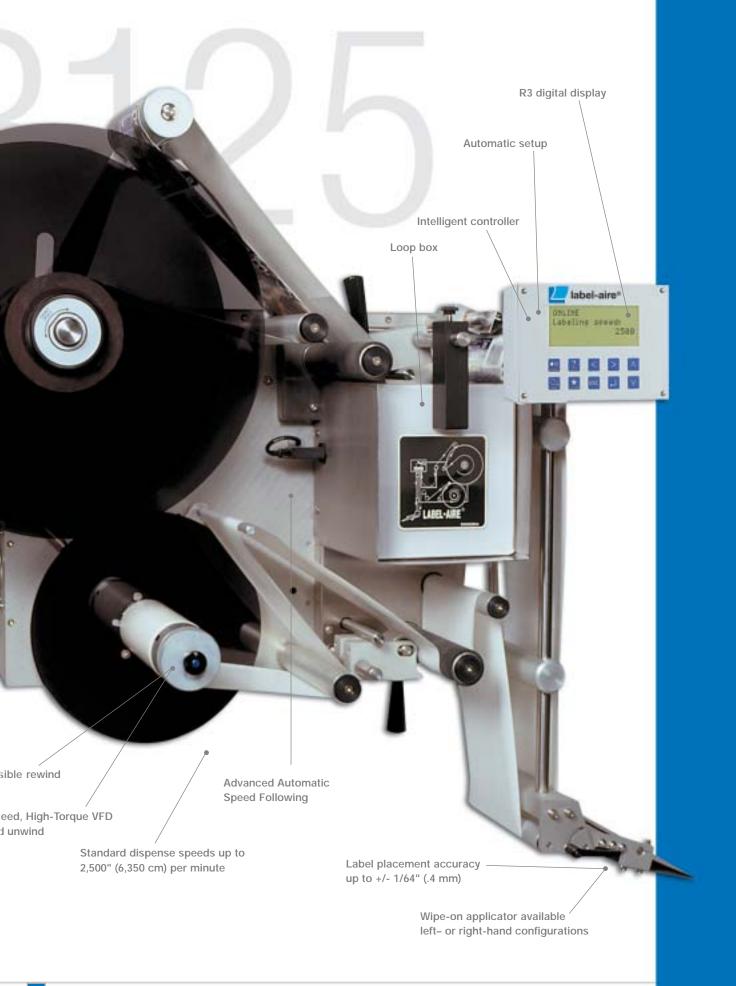

Speeds up to 2,500 inches (6,350 cm) of web per minute make the Model 3125 an ideal choice for demanding applications requiring high speed and precision. Advanced features include Automatic Speed Following (ASF) which allows product surface profiling, ensuring wrinkle-free labeling on even the most difficult product shapes and label materials (optional encoder required). Zero Downtime Labeling allows your production to continue without costly interruptions. Product/label queuing and missing label compensation virtually eliminate unlabeled products or missing lot and expiration codes.

| 3125 Wipe-On Advanced Features  |                                                                                                                                                                                              |  |
|---------------------------------|----------------------------------------------------------------------------------------------------------------------------------------------------------------------------------------------|--|
| Automatic setup                 | Includes multiple programmable label pages for easy changeovers to different label sizes.                                                                                                    |  |
| Stepper motor drive             | For precise starting / stopping, increased reliability, wider range speed variability, and lower maintenance.                                                                                |  |
| R3 digital display              | Select from five languages (English, French, German, Italian, Spanish), domestic or CE (European) configurations, standard/metric unit display and detailed alarm messages. Can rotate 360°. |  |
| Automatic Speed Following (ASF) | Labels are accurately applied even through extreme changes in product line speed.                                                                                                            |  |
| Quick-action collapsible rewind | Allows easy removal of scrap liner.                                                                                                                                                          |  |

# Dispense Speed:

2,500" (6,350 cm) of web per minute

# **Label Placement Accuracy:**

Up to +/- 1/64" (.4 mm)