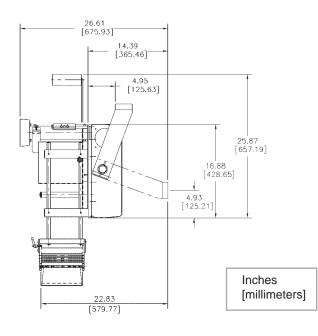

### **Dimensions:**

Height: 33.95" (862.4 mm) Length: 36.54" (928.03 mm) Width: 26.61" (675.93 mm)