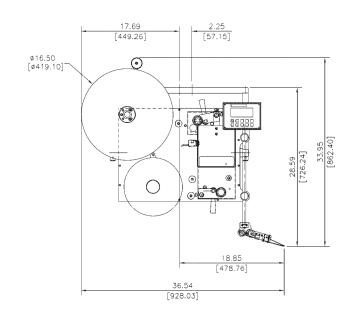

### **Dimensions:**

Height: 33.95" (862.4 mm) Length: 36.54" (928.03 mm) Width: 26.61" (675.93 mm)

#### Weight:

160 lbs. (73.6 kg)