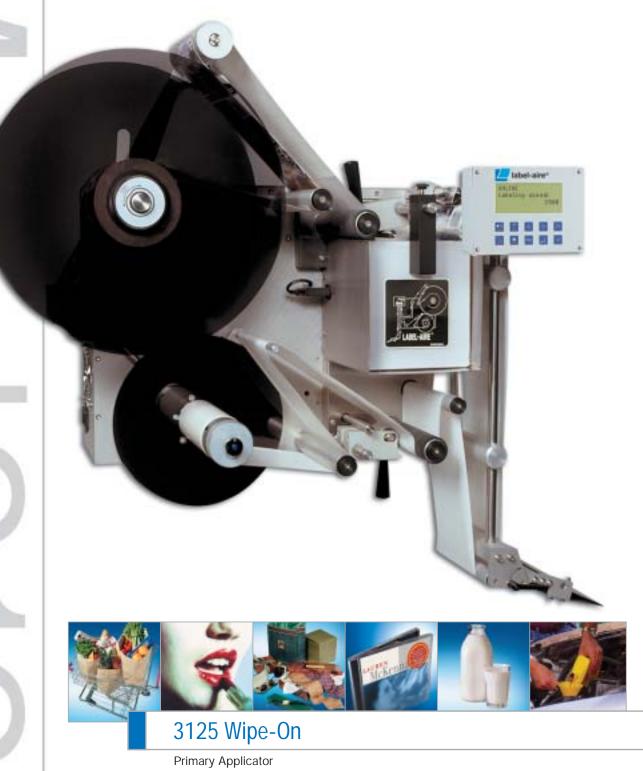

# The Label-Aire® Model 3125 makes labeling easier and faster... making you more profitable.

The Model 3125 Wipe-On labeler delivers on its promise of speed, accuracy, and ease of use. And that translates into lower operating costs and increased productivity for your business.

Put this high-speed wipe-on pressure-sensitive technology to work for you all day, every day. The Model 3125 Wipe-On labeler is built to meticulous quality standards and designed to withstand the most intense operation.