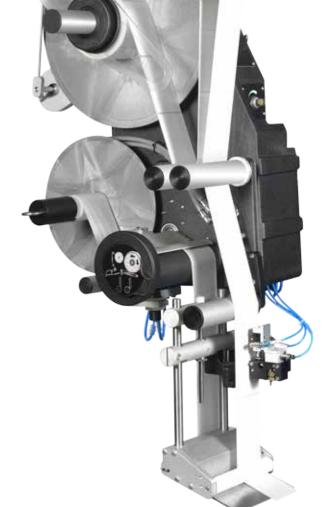

## EASY ATEX 160/240

3000 series

The Easy Atex is a pneumatic labeler EX II 3G IIB T4 marking (suitable for Atex 2 zone)

- 240mm / 9.44" label liner (made of paper) maximum width
- built on a solid aluminium alloy casting. A safe and most robust machine, designed to last over time
- little footprint on the production line thanks to its "vertical" development
- large diameter reel housing for long duration
- with external silencer, advanced approaching reel end alarm and pneumatic product sensor, included

| EASY ATEX                                                                      | 160                  | 240                         |
|--------------------------------------------------------------------------------|----------------------|-----------------------------|
| velocità max (solo<br>velocità costante)<br>max speed (constant<br>speed only) | 20m/min<br>65.5'/min | 18m/min<br>59.05'/min       |
| diametro rotolo max<br>max reel diameter                                       | 360mm<br>14.15"      | 360mm<br>14.15"<br>max 15kg |