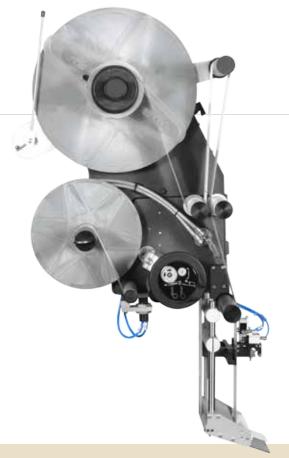

## EASY ATEX 160/240

3000 series

The Easy Atex is a pneumatic labeler EX II 3G IIB T4 marking (suitable for Atex 2 zone)

- 240mm / 9.44" label liner (made of paper) maximum width
- built on a solid aluminium alloy casting. A safe and most robust machine, designed to last over time
- little footprint on the production line thanks to its "vertical" development
- large diameter reel housing for long duration
- with external silencer, advanced approaching reel end alarm and pneumatic product sensor, included