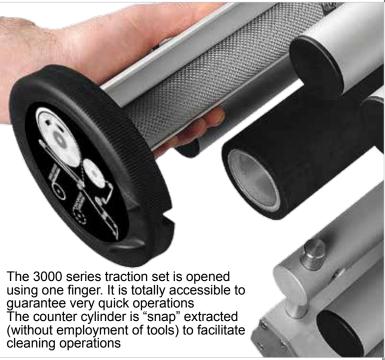

## Peelers

**RIGID** 

The reel securing plaque is transparent, light and takes up little space. Equipped with ergonomic handle, it can be quickly removed with a rotation of only 60°