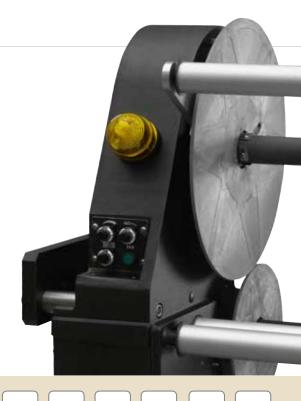

Very easy to use thanks to all the controls being concentrated in a single panel including 3 multiturn potentiometers (with blocking device) to adjust:

- dispensing speed
- label position on the peeler (advance) dispensing)
- labeling point (application delay) removing the need for manual movement of the product detection sensor.

In addition, a luminous button is available for "single shot" dispensing and alarm resetting

| EASY                            | 160                 |
|---------------------------------|---------------------|
| max speed (constant speed only) | 20m/min - 65.5'/min |
| max reel diameter               | 360mm - 14.15"      |