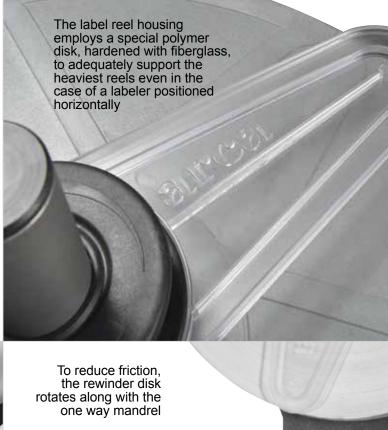

The Easy is an efficient labeler, very simple to be used by any operator.

- 160mm / 6.30" label liner maximum width
- built on a solid aluminium alloy casting. A safe and most robust machine, designed to last over
- little footprint on the production line thanks to its "vertical" development
- large diameter reel housing for long duration