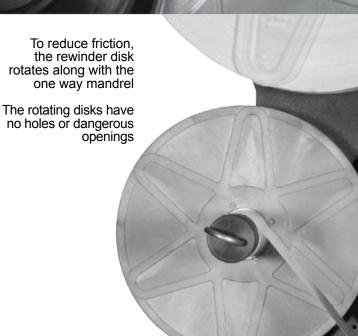

## Peelers

**RIGID** 

The reel securing plaque is transparent, light and takes up little space. Equipped with ergonomic handle, it can be quickly removed with a rotation of only 60°