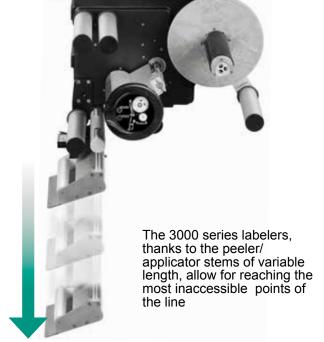

## Peelers

**RIGID** 

The reel securing plaque is transparent, light and takes up little space. Equipped with ergonomic handle, it can be quickly removed with a rotation of only 60°