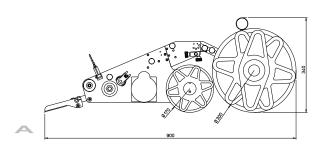

## DYNAMIC 120

1000 series

The Dynamic is a labeler of contained weight and footprint.

Thanks to a special return it can have variable geometry, with the reel housing in two possible positions or even remoted.

- 120mm / 4.72" label liner maximum width
- ideal for installation inside any packaging machine
- Advanced control unit, which is independent and can be located wherever most practical for the operator (cable lenght: 3 metres / 9.84 feet)

| DYNAMIC           | 120                |
|-------------------|--------------------|
| max speed         | 40m/min - 131'/min |
| max reel diameter | 280mm - 11.02"     |