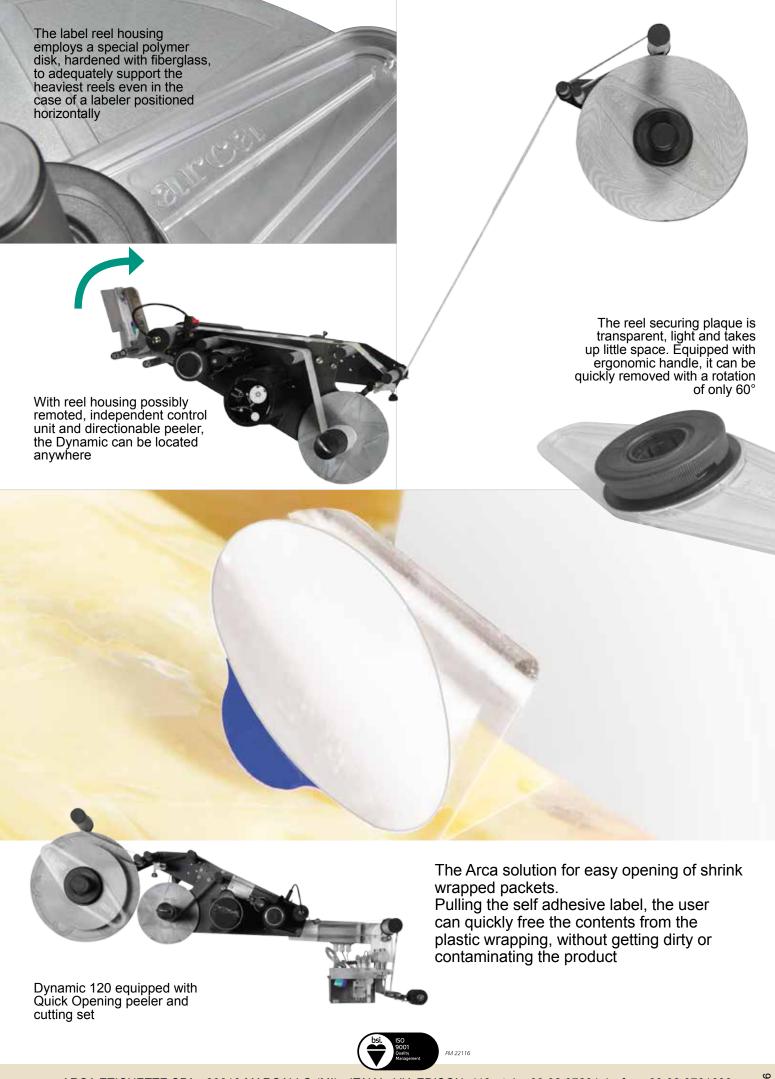

0 series

The Dynamic is a labeler of contained weight and footprint.

Thanks to a special return it can have variable geometry, with the reel housing in two possible positions or even remoted.

- 120mm / 4.72" label liner maximum width
- ideal for installation inside any packaging machine
- Advanced control unit, which is independent and can be located wherever most practical for the operator (cable lenght: 3 metres / 9.84 feet)

| DYNAMIC           | 120                |
|-------------------|--------------------|
| max speed         | 40m/min - 131'/min |
| max reel diameter | 280mm - 11.02"     |

## Peelers and Applicators





QUICK OPENING RIGID



DOWN UNDER RIGID



SPRING ARTICULATED



ELECTROMAGNETIC ARTICULATED



CONCORDE



HIGH PRECISION SAFE

## Dynamic reel housing