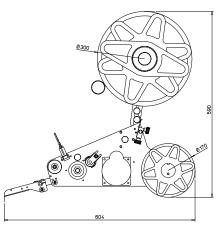

## DYNAMIC 120

1000 series

The Dynamic is a labeler of contained weight and footprint.

Thanks to a special return it can have variable geometry, with the reel housing in two possible positions or even remoted.

- 120mm / 4.72" label liner maximum width
- ideal for installation inside any packaging machine
- Advanced control unit, which is independent and can be located wherever most practical for the operator (cable lenght: 3 metres / 9.84 feet)

| DYNAMIC           | 120                |
|-------------------|--------------------|
| max speed         | 40m/min - 131'/min |
| max reel diameter | 280mm - 11.02"     |